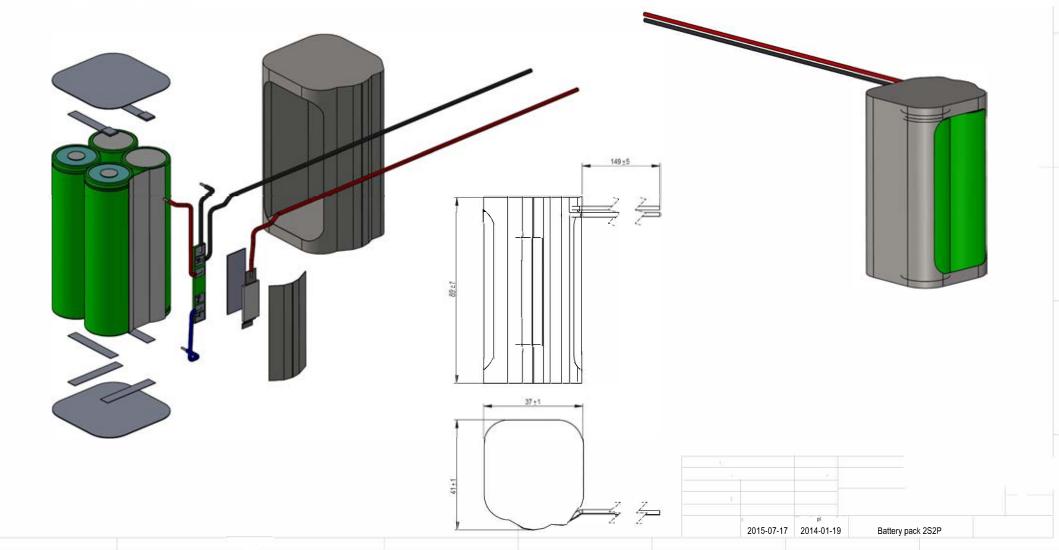

| Specifica                                                                                                                                                                                                                                                                                                                                                                                                                                                                                                                                                                                                                                                                                                                                                                                                                                                                                                                                                                                                                                                                                                                                                                                                                                                                                                                                                                                                                                                                                                                                                                                                                                                                                                                                                                                                                                                                                                                                                                                                                                                                                                                      | ations 2    | 52P ICR18650-26H         |
|--------------------------------------------------------------------------------------------------------------------------------------------------------------------------------------------------------------------------------------------------------------------------------------------------------------------------------------------------------------------------------------------------------------------------------------------------------------------------------------------------------------------------------------------------------------------------------------------------------------------------------------------------------------------------------------------------------------------------------------------------------------------------------------------------------------------------------------------------------------------------------------------------------------------------------------------------------------------------------------------------------------------------------------------------------------------------------------------------------------------------------------------------------------------------------------------------------------------------------------------------------------------------------------------------------------------------------------------------------------------------------------------------------------------------------------------------------------------------------------------------------------------------------------------------------------------------------------------------------------------------------------------------------------------------------------------------------------------------------------------------------------------------------------------------------------------------------------------------------------------------------------------------------------------------------------------------------------------------------------------------------------------------------------------------------------------------------------------------------------------------------|-------------|--------------------------|
| Nominal voltage [V]                                                                                                                                                                                                                                                                                                                                                                                                                                                                                                                                                                                                                                                                                                                                                                                                                                                                                                                                                                                                                                                                                                                                                                                                                                                                                                                                                                                                                                                                                                                                                                                                                                                                                                                                                                                                                                                                                                                                                                                                                                                                                                            |             | 7.2                      |
| Typical capacity [mAh]                                                                                                                                                                                                                                                                                                                                                                                                                                                                                                                                                                                                                                                                                                                                                                                                                                                                                                                                                                                                                                                                                                                                                                                                                                                                                                                                                                                                                                                                                                                                                                                                                                                                                                                                                                                                                                                                                                                                                                                                                                                                                                         |             | 5200                     |
| Charging method                                                                                                                                                                                                                                                                                                                                                                                                                                                                                                                                                                                                                                                                                                                                                                                                                                                                                                                                                                                                                                                                                                                                                                                                                                                                                                                                                                                                                                                                                                                                                                                                                                                                                                                                                                                                                                                                                                                                                                                                                                                                                                                |             | CC/CV                    |
| Charging voltage [V]                                                                                                                                                                                                                                                                                                                                                                                                                                                                                                                                                                                                                                                                                                                                                                                                                                                                                                                                                                                                                                                                                                                                                                                                                                                                                                                                                                                                                                                                                                                                                                                                                                                                                                                                                                                                                                                                                                                                                                                                                                                                                                           |             | 8,4                      |
| Size (mm)                                                                                                                                                                                                                                                                                                                                                                                                                                                                                                                                                                                                                                                                                                                                                                                                                                                                                                                                                                                                                                                                                                                                                                                                                                                                                                                                                                                                                                                                                                                                                                                                                                                                                                                                                                                                                                                                                                                                                                                                                                                                                                                      |             | According to the<br>show |
| Weight [g]                                                                                                                                                                                                                                                                                                                                                                                                                                                                                                                                                                                                                                                                                                                                                                                                                                                                                                                                                                                                                                                                                                                                                                                                                                                                                                                                                                                                                                                                                                                                                                                                                                                                                                                                                                                                                                                                                                                                                                                                                                                                                                                     |             | 230                      |
| Typical charge [mA]                                                                                                                                                                                                                                                                                                                                                                                                                                                                                                                                                                                                                                                                                                                                                                                                                                                                                                                                                                                                                                                                                                                                                                                                                                                                                                                                                                                                                                                                                                                                                                                                                                                                                                                                                                                                                                                                                                                                                                                                                                                                                                            |             | 2600                     |
| Maximum continuous discharge current/Max. [mA]                                                                                                                                                                                                                                                                                                                                                                                                                                                                                                                                                                                                                                                                                                                                                                                                                                                                                                                                                                                                                                                                                                                                                                                                                                                                                                                                                                                                                                                                                                                                                                                                                                                                                                                                                                                                                                                                                                                                                                                                                                                                                 |             | 3000                     |
| Discharge cut-off voltage                                                                                                                                                                                                                                                                                                                                                                                                                                                                                                                                                                                                                                                                                                                                                                                                                                                                                                                                                                                                                                                                                                                                                                                                                                                                                                                                                                                                                                                                                                                                                                                                                                                                                                                                                                                                                                                                                                                                                                                                                                                                                                      |             | 5                        |
| Charge temperature                                                                                                                                                                                                                                                                                                                                                                                                                                                                                                                                                                                                                                                                                                                                                                                                                                                                                                                                                                                                                                                                                                                                                                                                                                                                                                                                                                                                                                                                                                                                                                                                                                                                                                                                                                                                                                                                                                                                                                                                                                                                                                             | Typical     | 0°C do 45°C              |
|                                                                                                                                                                                                                                                                                                                                                                                                                                                                                                                                                                                                                                                                                                                                                                                                                                                                                                                                                                                                                                                                                                                                                                                                                                                                                                                                                                                                                                                                                                                                                                                                                                                                                                                                                                                                                                                                                                                                                                                                                                                                                                                                | Rapid       | 10°C do 45°C             |
| Discharge temperature                                                                                                                                                                                                                                                                                                                                                                                                                                                                                                                                                                                                                                                                                                                                                                                                                                                                                                                                                                                                                                                                                                                                                                                                                                                                                                                                                                                                                                                                                                                                                                                                                                                                                                                                                                                                                                                                                                                                                                                                                                                                                                          | Continous   | 20°C do 60°C             |
| the state of the s | Recommended | 20°C do 35°C             |