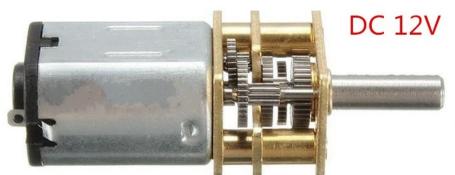

## **DC 12V 100RPM DC 12V 300RPM**

Rated Voltage: DC 6~14V

Material: Metal

Revolving Speed: 100/300RPM Shaft Diameter: 3mm

Diameter: 12 mm

Fuselage without shaft length: 26 mm Output axial length: 10 MM to 4.4 MM

Total Length: 36mm

Motor Size: 12mm (diameter)\*26mm (height) Shaft Size: 3mm (diameter)\*10mm (length)