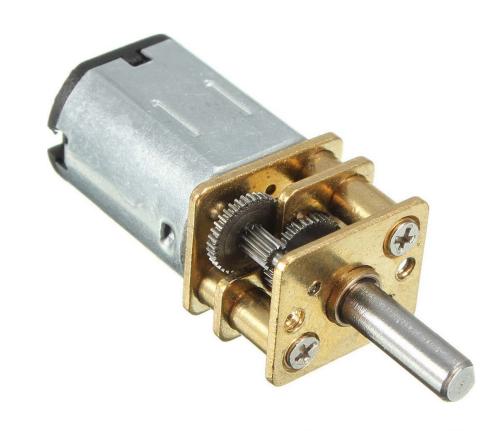

## **Specifications:**

## **DC 6V 30RPM DC 6V 300RPM**

Rated Voltage: DC 3~9V

Material: Metal

Revolving Speed: 30/300RPM

Shaft Diameter: 3mm Diameter: 12 mm

Fuselage without shaft length: 26 mm Output axial length: 10 MM to 4.4 MM Total Length: 36mm

Motor Size: 12mm (diameter)\*26mm (height) Shaft Size: 3mm (diameter)\*10mm (length)