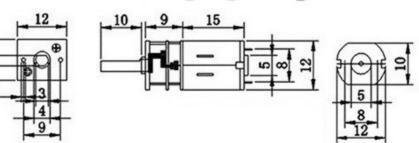

## **Specifications:**

## **DC 6V 30RPM DC 6V 300RPM**

Rated Voltage: DC 3~9V

Material: Metal

Revolving Speed: 30/300RPM

Shaft Diameter: 3mm Diameter: 12 mm

Fuselage without shaft length: 26 mm Output axial length: 10 MM to 4.4 MM Total Length: 36mm

Motor Size: 12mm (diameter)\*26mm (height) Shaft Size: 3mm (diameter)\*10mm (length)

## **DC 12V 100RPM DC 12V 300RPM**

Rated Voltage: DC 6~14V

Material: Metal

Revolving Speed: 100/300RPM Shaft Diameter: 3mm

Diameter: 12 mm

Fuselage without shaft length: 26 mm Output axial length: 10 MM to 4.4 MM

Total Length: 36mm

Motor Size: 12mm (diameter)\*26mm (height) Shaft Size: 3mm (diameter)\*10mm (length)