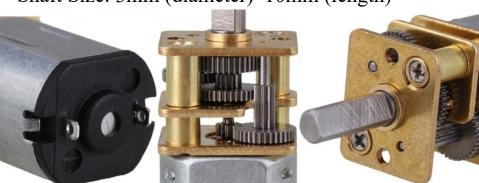

Motor Size: 12mm (diameter)\*26mm (height) Shaft Size: 3mm (diameter)\*10mm (length)