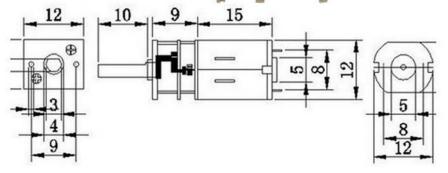

## **DC 6V 30RPM DC 6V 300RPM**

Rated Voltage: DC 3~9V

Material: Metal

Revolving Speed: 30/300RPM

Shaft Diameter: 3mm Diameter: 12 mm

Fuselage without shaft length: 26 mm Output axial length: 10 MM to 4.4 MM Total Length: 36mm

Motor Size: 12mm (diameter)\*26mm (height) Shaft Size: 3mm (diameter)\*10mm (length)

## **DC 12V 100RPM DC 12V 300RPM**

Rated Voltage: DC 6~14V

Material: Metal

Revolving Speed: 100/300RPM Shaft Diameter: 3mm

Diameter: 12 mm

Fuselage without shaft length: 26 mm Output axial length: 10 MM to 4.4 MM

Total Length: 36mm

Motor Size: 12mm (diameter)\*26mm (height) Shaft Size: 3mm (diameter)\*10mm (length)