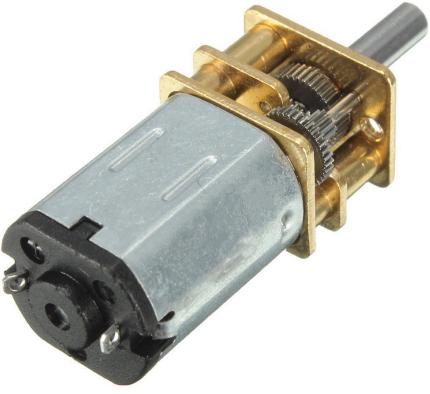

## **Specifications:**

## **DC 12V 100RPM DC 12V 300RPM**

Rated Voltage: DC 6~14V

Material: Metal

Revolving Speed: 100/300RPM Shaft Diameter: 3mm

Diameter: 12 mm

Fuselage without shaft length: 26 mm Output axial length: 10 MM to 4.4 MM

Total Length: 36mm

Motor Size: 12mm (diameter)\*26mm (height) Shaft Size: 3mm (diameter)\*10mm (length)