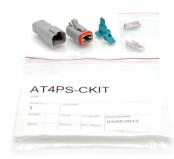

## Part/Kit Availability for AT, ATM And ATP Series

| Series | Amphenol<br>Sine Systems P/N                      | Contents of Kit                                                                                                                                      |
|--------|---------------------------------------------------|------------------------------------------------------------------------------------------------------------------------------------------------------|
| AT     | AT06-2S-KIT01                                     | 2 pos., Plug, Female, Wedgelock, Contacts                                                                                                            |
|        | AT06-3S-KIT01                                     | 3 pos., Plug, Female, Wedgelock, Contacts                                                                                                            |
|        | AT06-4S-KIT01                                     | 4 pos., Plug, Female, Wedgelock, Contacts                                                                                                            |
|        | AT06-6S-KIT01                                     | 6 pos., Plug, Female, Wedgelock, Contacts                                                                                                            |
|        | AT06-08\$A-KIT01                                  | 8 pos., Plug, Female, Wedgelock, Contacts                                                                                                            |
|        | AT06-12SA-KIT01                                   | 12 pos., Plug, Female, Wedgelock, Contacts                                                                                                           |
|        | AT04-2P-KIT01                                     | 2 pos., Receptacle, Male, Wedgelock, Contacts                                                                                                        |
|        | AT04-3P-KIT01                                     | 3 pos., Receptacle, Male, Wedgelock, Contacts                                                                                                        |
|        | AT04-4P-KIT01                                     | 4 pos., Receptacle, Male, Wedgelock, Contacts                                                                                                        |
|        | AT04-6P-KIT01                                     | 6 pos., Receptacle, Male, Wedgelock, Contacts                                                                                                        |
|        | AT04-08PA-KIT01                                   | 8 pos., Receptacle, Male, Wedgelock, Contacts                                                                                                        |
|        | AT04-12PA-KIT01                                   | 12 pos., Receptacle, Male, Wedgelock, Contacts                                                                                                       |
|        | AT2PS-CKIT                                        | 2 pos., Plug, Receptacle, Pins, Sockets, Wedges                                                                                                      |
|        | AT3PS-CKIT                                        | 3 pos., Plug, Receptacle, Pins, Sockets, Wedges                                                                                                      |
|        | AT4PS-CKIT                                        | 4 pos., Plug, Receptacle, Pins, Sockets, Wedges                                                                                                      |
|        | AT6PS-CKIT                                        | 6 pos., Plug, Receptacle, Pins, Sockets, Wedges                                                                                                      |
|        | AT8PS-CKIT                                        | 8 pos., Plug, Receptacle, Pins, Sockets, Wedges                                                                                                      |
|        |                                                   |                                                                                                                                                      |
|        | AT12PS-CKIT                                       | 12 pos., Plug, Receptacle, Pins, Sockets, Wedges                                                                                                     |
|        | AT12PS-CKIT  AT60-202-16NKIT                      | 12 pos., Plug, Receptacle, Pins, Sockets, Wedges  AT60-202-16141 Pin Contact, Nickel                                                                 |
|        |                                                   |                                                                                                                                                      |
|        | AT60-202-16NKIT                                   | AT60-202-16141 Pin Contact, Nickel  AT60-204-12141 Pin Contact, Nickel                                                                               |
|        | AT60-202-16NKIT  AT60-204-12NKIT                  | AT60-202-16141 Pin Contact, Nickel  AT60-204-12141 Pin Contact, Nickel (ATP Kit compatible)  AT60-202-20141 Pin Contact, Nickel                      |
|        | AT60-202-16NKIT  AT60-204-12NKIT  AT60-202-20NKIT | AT60-202-16141 Pin Contact, Nickel  AT60-204-12141 Pin Contact, Nickel (ATP Kit compatible)  AT60-202-20141 Pin Contact, Nickel (ATM Kit compatible) |