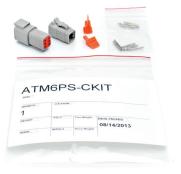

| Series | Amphenol<br>Sine Systems P/N | Contents of Kit                                  |
|--------|------------------------------|--------------------------------------------------|
|        | ATM06-2S-KIT01               | 2 pos., Plug, Female, Wedgelock, Contacts        |
|        | ATM06-3S-KIT01               | 3 pos., Plug, Female, Wedgelock, Contacts        |
|        | ATM06-4S-KIT01               | 4 pos., Plug, Female, Wedgelock, Contacts        |
|        | ATM06-6S-KIT01               | 6 pos., Plug, Female, Wedgelock, Contacts        |
|        | ATM06-08SA-KT01              | 8 pos., Plug, Female, Wedgelock, Contacts        |
|        | ATM06-12SA-KT01              | 12 pos., Plug, Female, Wedgelock, Contacts       |
|        | ATM04-2P-KIT01               | 2 pos., Receptacle, Male, Wedgelock, Contacts    |
|        | ATM04-3P-KIT01               | 3 pos., Receptacle, Male, Wedgelock, Contacts    |
|        | ATM04-4P-KIT01               | 4 pos., Receptacle, Male, Wedgelock, Contacts    |
| ATM    | ATM04-6P-KIT01               | 6 pos., Receptacle, Male, Wedgelock, Contacts    |
|        | ATM04-08PA-KT01              | 8 pos., Receptacle, Male, Wedgelock, Contacts    |
|        | ATM04-12PA-KT01              | 12 pos., Receptacle, Male, Wedgelock, Contacts   |
|        | ATM2PS-CKIT                  | 2 pos., Plug, Receptacle, Pins, Sockets, Wedges  |
|        | ATM3PS-CKIT                  | 3 pos., Plug, Receptacle, Pins, Sockets, Wedges  |
|        | ATM4PS-CKIT                  | 4 pos., Plug, Receptacle, Pins, Sockets, Wedges  |
|        | ATM6PS-CKIT                  | 6 pos., Plug, Receptacle, Pins, Sockets, Wedges  |
|        | ATM8PS-CKIT                  | 8 pos., Plug, Receptacle, Pins, Sockets, Wedges  |
|        | ATM12PS-CKIT                 | 12 pos., Plug, Receptacle, Pins, Sockets, Wedges |
| ATP    | ATP06-2S-KIT01               | 2 pos., Plug, Female, Wedgelock, Contacts        |
|        | ATP06-4S-KIT01               | 4 pos., Plug, Female, Wedgelock, Contacts        |
|        | ATP04-2P-KIT01               | 2 pos., Receptacle, Male, Wedgelock, Contacts    |
|        | ATP04-4P-KIT01               | 4 pos., Receptacle, Male, Wedgelock, Contacts    |
|        | ATP2PS-CKIT                  | 2 pos., Plug, Receptacle, Pins, Sockets, Wedges  |
|        | ATP4PS-CKIT                  | 4 pos., Plug, Receptacle, Pins, Sockets, Wedges  |