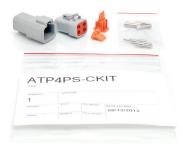

| Series | Amphenol<br>Sine Systems P/N | Contents of Kit                                  |
|--------|------------------------------|--------------------------------------------------|
|        | ATM06-2S-KIT01               | 2 pos., Plug, Female, Wedgelock, Contacts        |
|        | ATM06-3S-KIT01               | 3 pos., Plug, Female, Wedgelock, Contacts        |
|        | ATM06-4S-KIT01               | 4 pos., Plug, Female, Wedgelock, Contacts        |
|        | ATM06-6S-KIT01               | 6 pos., Plug, Female, Wedgelock, Contacts        |
|        | ATM06-08SA-KT01              | 8 pos., Plug, Female, Wedgelock, Contacts        |
|        | ATM06-12SA-KT01              | 12 pos., Plug, Female, Wedgelock, Contacts       |
|        | ATM04-2P-KIT01               | 2 pos., Receptacle, Male, Wedgelock, Contacts    |
|        | ATM04-3P-KIT01               | 3 pos., Receptacle, Male, Wedgelock, Contacts    |
|        | ATM04-4P-KIT01               | 4 pos., Receptacle, Male, Wedgelock, Contacts    |
| ATM    | ATM04-6P-KIT01               | 6 pos., Receptacle, Male, Wedgelock, Contacts    |
|        | ATM04-08PA-KT01              | 8 pos., Receptacle, Male, Wedgelock, Contacts    |
|        | ATM04-12PA-KT01              | 12 pos., Receptacle, Male, Wedgelock, Contacts   |
|        | ATM2PS-CKIT                  | 2 pos., Plug, Receptacle, Pins, Sockets, Wedges  |
|        | ATM3PS-CKIT                  | 3 pos., Plug, Receptacle, Pins, Sockets, Wedges  |
|        | ATM4PS-CKIT                  | 4 pos., Plug, Receptacle, Pins, Sockets, Wedges  |
|        | ATM6PS-CKIT                  | 6 pos., Plug, Receptacle, Pins, Sockets, Wedges  |
|        | ATM8PS-CKIT                  | 8 pos., Plug, Receptacle, Pins, Sockets, Wedges  |
|        | ATM12PS-CKIT                 | 12 pos., Plug, Receptacle, Pins, Sockets, Wedges |
| ATP    | ATP06-2S-KIT01               | 2 pos., Plug, Female, Wedgelock, Contacts        |
|        | ATP06-4S-KIT01               | 4 pos., Plug, Female, Wedgelock, Contacts        |
|        | ATP04-2P-KIT01               | 2 pos., Receptacle, Male, Wedgelock, Contacts    |
|        | ATP04-4P-KIT01               | 4 pos., Receptacle, Male, Wedgelock, Contacts    |
|        | ATP2PS-CKIT                  | 2 pos., Plug, Receptacle, Pins, Sockets, Wedges  |
|        | ATP4PS-CKIT                  | 4 pos., Plug, Receptacle, Pins, Sockets, Wedges  |